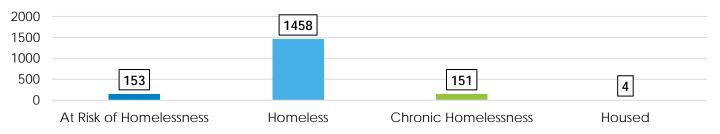

#### **HOMELESS DETAIL**

#### **Housing Status**

Of the 1609 individuals who were reported as being homeless or chronically homeless...