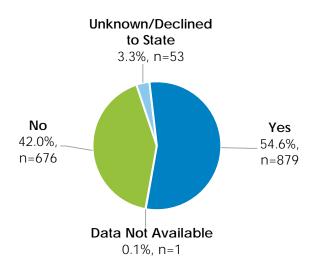

|
| Los Banos              | 204  |
| Mariposa               | 2    |
| Merced                 | 1309 |
| Midpines               | 1    |
| Modesto                | 12   |
| Oakland                | 1    |
| Parlier                | 1    |
| Pharr                  | 1    |
| Planada                | 7    |
| Sacramento             | 4    |
| Santa Clara            | 1    |
| Santa Cruz             | 1    |
| Santa Margarita        | 2    |
| Santa Nella            | 11   |
| Snelling               | 4    |
| Tracy                  | 1    |
| Winton                 | 7    |

#### **HOMELESS DETAIL**

#### **Housing Status**



Of the 1609 individuals who were reported as being homeless or chronically homeless...

#### First Time Homeless?

#### County Clients Became Homeless In (Top 5)\*





#### **Length of Homelessness**



- **840** Individuals reported as being homeless for 0 1 years
- 493 Individuals reported as being homeless for 1.01 5 years
- 137 Individuals reported as being homeless for 5.01 10 years
- **76** Individuals reported as being homeless for 10.01 20 years
- 10 Individuals reported as being homeless for 20.01 29.9 years
- 10 Individuals reported as being homeless for 30+ years
- 43 Individuals did not report duration of being homeless



#### **IDENTIFIED NEEDS & RESOURCES**

#### Services Provided by Agency

Thirteen (13) agencies provided 8,129 services to the clients at New Direction. The frequency of services by agency is below.



#### Identified Need by Category\*

Within the reporting period, a total of **8,129** needs were identified among the 1