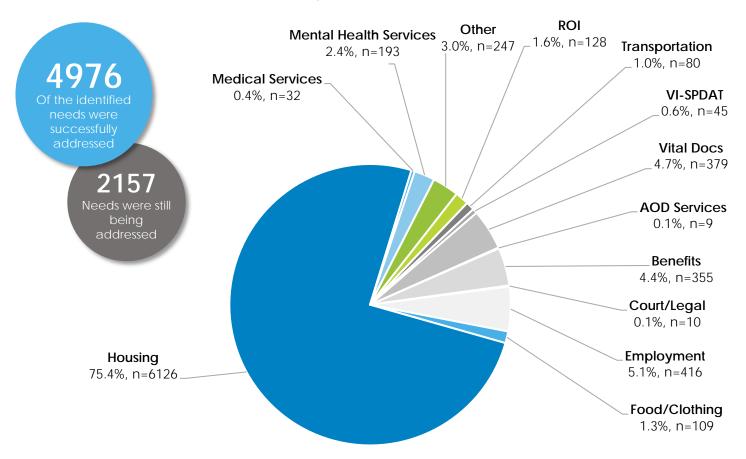

#### Identified Need by Category\*

Within the reporting period, a total of **8,129** needs were identified among the 1,766 unduplicated individuals served. The frequencies of the identified categories of need are as follows.