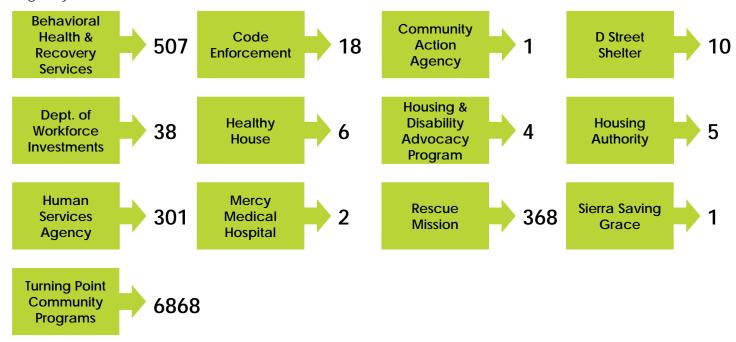

#### Services Provided by Agency

Thirteen (13) agencies provided 8,129 services to the clients at New Direction. The frequency of services by agency is below.