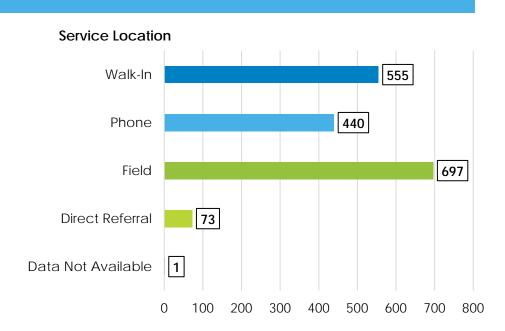

## New Direction - Outreach & Engagement Center

## ANNUAL REPORT

July 2020 - June 2021

#### WHAT WE DO

**New Direction** is an Outreach and Engagement Center that is available to individuals and families who are experiencing homelessness, or who are at risk of homelessness.

Our program focuses on connecting individuals to housing services and other community service providers.



**Employment** and training services, document readiness assistance, computer access



**Linkages** to resources including Human Services, Mental Health & SUD services, and payee services



**Collaboration** with community providers and help obtaining permanent supportive housing and rapid re-housing



Access to emergency shelters, housing services, and respite care

#### **CENSUS & REFERRALS**





### Top 5 Agency Referral Sources\*



<sup>\*</sup>A breakdown of all referral sources can be found in Appendix A

### DEMOGRAPHICS

All demographics below include individuals who had a completed Client Intake Form (N = 1766).

|                                  | #    |
|----------------------------------|------|
| Age Group                        |      |
| <18 years (Youth)                | 1    |
| 18 - 25 years (TAY)              | 125  |
| 26 - 54 years (Adult)            | 1135 |
| 55+ years (Older Adult)          | 504  |
| Data Not Available               | 1    |
| Sex                              |      |
| Female                           | 779  |
| Male                             | 983  |
| Data Not Available               | 4    |
| Sexual Orientation               |