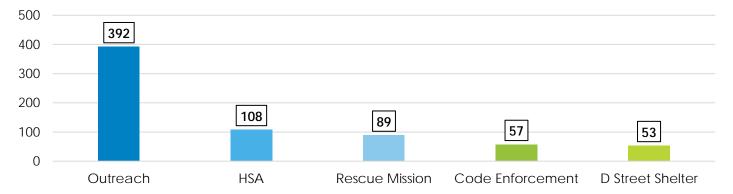

### Top 5 Agency Referral Sources\*

<sup>\*</sup>A breakdown of all referral sources can be found in Appendix A