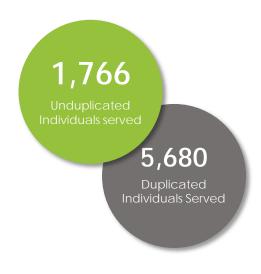

### DEMOGRAPHICS

All demographics below include individuals who had a completed Client Intake Form (N = 1766).

|                                  | #    |
|----------------------------------|------|
| Age Group                        |      |
| <18 years (Youth)                | 1    |
| 18 - 25 years (TAY)              | 125  |
| 26 - 54 years (Adult)            | 1135 |
| 55+ years (Older Adult)          | 504  |
| Data Not Available               | 1    |
| Sex                              |      |
| Female                           | 779  |
| Male                             | 983  |
| Data Not Available               | 4    |
| Sexual Orientation               |      |
| Bisexual                         | 35   |
| Gay/Lesbian/Homosexual           | 30   |
| Heterosexual/Straight            | 1461 |
| Other                            | 1    |
| Unknown                          | 26   |
| Declined to State                | 45   |
| Data Not Available               | 168  |
| Race                             |      |
| American Indian or Alaska Native | 83   |
| Asian or Pacific Islander        | 36   |
| African American or Black        | 265  |
| Hmong                            | 8    |
| Multiple                         | 42   |
| Other                            | 591  |
| White or Caucasian               | 699  |
| Unknown                          | 17   |
| Declined to State                | 21   |
| Data Not Available               | 4    |
| Ethnicity                        |      |
| Hispanic/Latino                  | 692  |
| Non-Hispanic/Non-Latino          | 994  |
| Unknown                          | 37   |
| Declined to State                | 38   |
| Data Not Available               | 5    |
| Veteran Status                   |      |
| Yes, Client is a Veteran         | 51   |
| No, Client is not a Veteran      | 1715 |