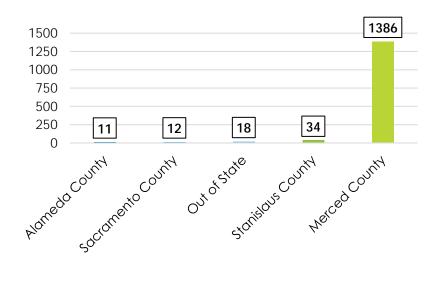

| Los Banos              | 204  |
| Mariposa               | 2    |
| Merced                 | 1309 |
| Midpines               | 1    |
| Modesto                | 12   |
| Oakland                | 1    |
| Parlier                | 1    |
| Pharr                  | 1    |
| Planada                | 7    |
| Sacramento             | 4    |
| Santa Clara            | 1    |
| Santa Cruz             | 1    |
| Santa Margarita        | 2    |
| Santa Nella            | 11   |
| Snelling               | 4    |
| Tracy                  | 1    |
| Winton                 | 7    |

#### **HOMELESS DETAIL**

#### **Housing Status**



Of the 1609 individuals who were reported as being homeless or chronically homeless...

#### First Time Homeless?

#### County Clients Became Homeless In (Top 5)\*





#### **Length of Homelessness**



- **840** Individuals reported as being homeless for 0 1 years
- 493 Individuals reported as being homeless for 1.01 5 years
- 137 Individuals reported as being homeless for 5.01 10 years
- **76** Individuals reported as being homeless for 10.01 20 years
- 10 Individuals reported as being homeless for 20.01 29.9 years
- 10 Individuals reported as being homeless for 30+ years
- 43 Individuals did not report duration of being homeless



#### **IDENTIFIED NEEDS & RESOURCES**

#### Services Provided by Agency

Thirteen (13) agencies provided 8,129 services to the clients at New Direction. The frequency of services by agency is below.



#### Identified Need by Category\*

Within the reporting period, a total of **8,129** needs were identified among the 1,7