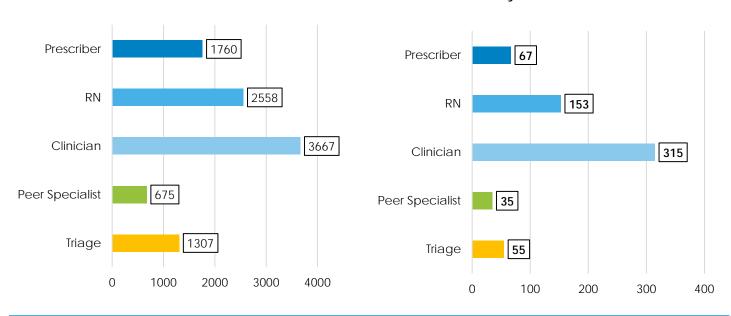

#### Services Provided by Position- All Referrals

#### **Services Provided by Position- Youth Referrals**