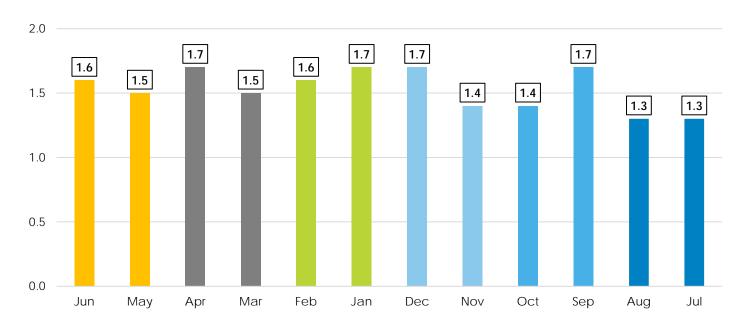

### **LENGTH OF STAY**

#### Average Length of Stay by Month-Admitted Clients Only