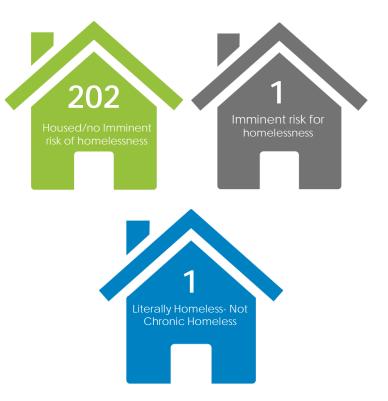

<sup>\*</sup>Data representative of the 204 youth who had housing data reported.