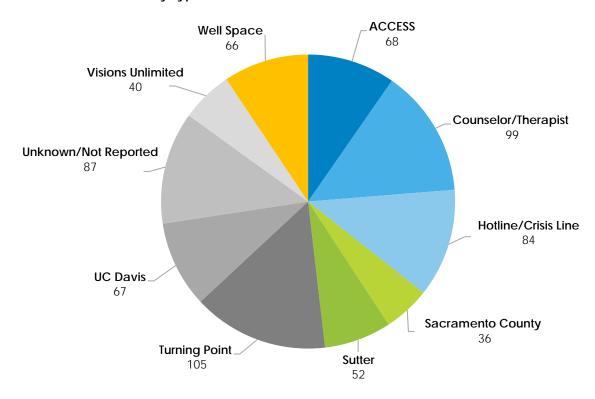

. The goals of MHUCC is to foster recovery for individuals and families through the promotion of hope and wellness.

As a walk-in clinic, the MHUCC welcomes anyone experiencing mental health-distress regardless of age and ability to pay. Individuals experiencing non-psychiatric emergencies are encouraged to visit their local emergency room or call 911.



A safe space for individuals and families, peer support and onthe spot counseling



**Crisis interventions,** psychiatric evaluations and clinical assessments



Referrals and linkages to community resources



**Brief** medication management services (excluding controlled substances)



#### **CENSUS & REFERRALS**



### **CENSUS & REFERRALS**

#### Referral Sources by Type- All Referrals



#### Top Ten Other Referral Sources by Type



#### Admissions by Month



## **YOUTH CENSUS REFERRALS**



Top Ten Other Youth Referrals by Type



#### Youth Admission by Month



## **DEMOGRAPHICS**

All demographics below include all unduplicated admitted clients (N=2927)\*.

|                                       | #    |
|---------------------------------------|------|
| Age Group                             |      |
| Youth                                 | 296  |
| Transitional Aged Youth               | 570  |
| Adult                                 | 1882 |
| Older Adult                           | 179  |
| Gender                                |      |
| Female                                | 1530 |
| Male                                  | 1393 |
| Unknown/Not Reported                  | 4    |
| Race