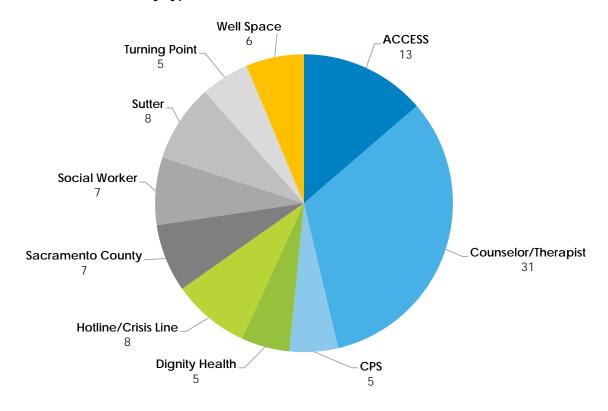

and wellness.

As a walk-in clinic, the MHUCC welcomes anyone experiencing mental health-distress regardless of age and ability to pay. Individuals experiencing non-psychiatric emergencies are encouraged to visit their local emergency room or call 911.



A safe space for individuals and families, peer support and onthe spot counseling



**Crisis interventions,** psychiatric evaluations and clinical assessments



Referrals and linkages to community resources



**Brief** medication management services (excluding controlled substances)



#### **CENSUS & REFERRALS**



### **CENSUS & REFERRALS**

#### Referral Sources by Type- All Referrals



#### Top Ten Other Referral Sources by Type



#### Admissions by Month



## **YOUTH CENSUS REFERRALS**



Top Ten Other Youth Referrals by Type



#### Youth Admission by Month



## **DEMOGRAPHICS**

All demographics below include all unduplicated admitted clients (N=2927)\*.

|                                       | #    |
|---------------------------------------|------|
| Age Group                             |      |
| Youth                                 | 296  |
| Transitional Aged Youth               | 570  |
| Adult                                 | 1882 |
| Older Adult                           | 179  |
| Gender                                |      |
| Female                                | 1530 |
| Male                                  | 1393 |
| Unknown/Not Reported                  | 4    |
| Race                                  |      |
| American Indian/Native Alaskan        | 51   |
| Asian/Pacific Islander