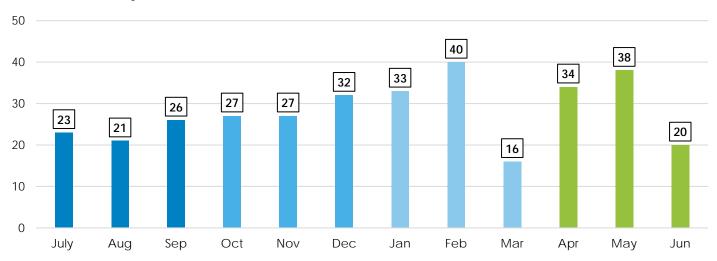

c, the MHUCC welcomes anyone experiencing mental health-distress regardless of age and ability to pay. Individuals experiencing non-psychiatric emergencies are encouraged to visit their local emergency room or call 911.



A safe space for individuals and families, peer support and onthe spot counseling



**Crisis interventions,** psychiatric evaluations and clinical assessments



Referrals and linkages to community resources



**Brief** medication management services (excluding controlled substances)



#### **CENSUS & REFERRALS**



### **CENSUS & REFERRALS**

#### Referral Sources by Type- All Referrals



#### Top Ten Other Referral Sources by Type



#### Admissions by Month



## **YOUTH CENSUS REFERRALS**



Top Ten Other Youth Referrals by Type



#### Youth Admission by Month



## **DEMOGRAPHICS**

All demographics below include all unduplicated admitted clients (N=2927)\*.

|                                       | #    |
|---------------------------------------|------|
| Age Group                             |      |
| Youth                                 | 296  |
| Transitional Aged Youth               | 570  |
| Adult                                 | 1882 |
| Older Adult                           | 179  |
| Gender                                |      |
| Female                                | 1530 |
| Male                                  | 1393 |
| Unknown/Not Reported                  | 4    |
| Race                                  |      |
| American Indian/Native Alaskan        | 51   |
| Asian/Pacific Islander                | 243  |
| Black/Afric