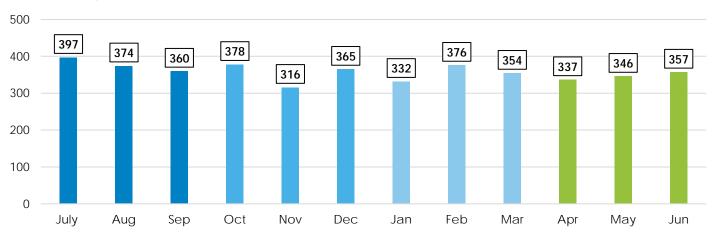

oster recovery for individuals and families through the promotion of hope and wellness.

As a walk-in clinic, the MHUCC welcomes anyone experiencing mental health-distress regardless of age and ability to pay. Individuals experiencing non-psychiatric emergencies are encouraged to visit their local emergency room or call 911.



A safe space for individuals and families, peer support and onthe spot counseling



**Crisis interventions,** psychiatric evaluations and clinical assessments



Referrals and linkages to community resources



**Brief** medication management services (excluding controlled substances)



#### **CENSUS & REFERRALS**



### **CENSUS & REFERRALS**

#### Referral Sources by Type- All Referrals



#### Top Ten Other Referral Sources by Type



#### Admissions by Month



## **YOUTH CENSUS REFERRALS**



Top Ten Other Youth Referrals by Type



#### Youth Admission by Month



## **DEMOGRAPHICS**

All demographics below include all unduplicated admitted clients (N=2927)\*.

|                                       | #    |
|---------------------------------------|------|
| Age Group                             |      |
| Youth                                 | 296  |
| Transitional Aged Youth               | 570  |
| Adult                                 | 1882 |
| Older Adult                           | 179  |
| Gender                                |      |
| Female                                | 1530 |
| Male                                  | 1393 |
| Unknown/Not Reported                  | 4    |
| Race                                  |      |
| Am