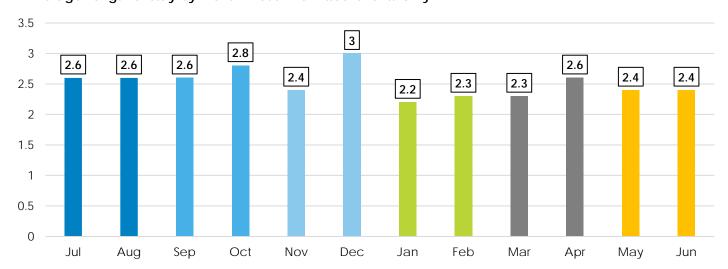

| City of Residence |     |
| Antelope          | 5   |
| Carmichael        | 15  |
| Citrus Heights    | 15  |
| Elk Grove         | 17  |
| Fair Oaks         | 7   |
| Folsom            | 9   |
| Galt              | 5   |
| Isleton           | 1   |
| North Highlands   | 12  |
| Orangevale        | 5   |
| Out of County     | 24  |
| Rancho Cordova    | 15  |
| Sacramento        | 165 |
| West Sacramento   | 1   |



<sup>\*</sup>Data representative of the 204 youth who had housing data reported.

### **SERVICES-ALL REFERRALS**

#### Services Provided by Position- All Referrals

#### **Services Provided by Position- Youth Referrals**



### **LENGTH OF STAY**

#### Average Length of Stay by Month-Admitted Clients Only



#### Average Length of Stay by Month- Youth Admitted Clients Only



### LINKAGES AND REFERRALS PROVIDED



### 5150

### Average Daily 5150 Applications per day by Month



## 5150 (CONTINUED)

### Referral Sources for 5150 by Type



|                                                                         | #   |
|-------------------------------------------------------------------------|-----|
| 5150 Discharge Locations                                                |     |
| AWOL                                                                    | 13  |
| Kaiser (Morse, North, South, and Unspecified)                           | 21  |
| Mercy (General and San Juan)                                            | 25  |
| Methodist                                                               | 21  |
| Sacramento Mental Health Treatment<br>Center- Intake St