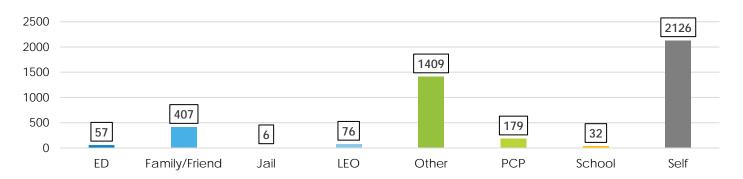

cy room visits and involuntary hospitalizations. The goals of MHUCC is to foster recovery for individuals and families through the promotion of hope and wellness.

As a walk-in clinic, the MHUCC welcomes anyone experiencing mental health-distress regardless of age and ability to pay. Individuals experiencing non-psychiatric emergencies are encouraged to visit their local emergency room or call 911.



A safe space for individuals and families, peer support and onthe spot counseling



**Crisis interventions,** psychiatric evaluations and clinical assessments



Referrals and linkages to community resources



**Brief** medication management services (excluding controlled substances)



#### **CENSUS & REFERRALS**



### **CENSUS & REFERRALS**

#### Referral Sources by Type- All Referrals



#### Top Ten Other Referral Sources by Type



#### Admissions by Month



## **YOUTH CENSUS REFERRALS**



Top Ten Other Youth Referrals by Type



#### Youth Admission by Month



## **DEMOGRAPHICS**

All demographics below include all unduplicated admitted clients (N=2927)\*.

|                                       | #    |
|---------------------------------------|------|
| Age Group                             |      |
| Youth                                 | 296  |
| Transitional Aged Youth               | 570  |
| Adult                                 | 1882 |
| Older Adult                           | 179  |
| Gender                                |      |
| Female                                | 1530 |
| Male                                  | 1393 |
| Unknown/Not Reported