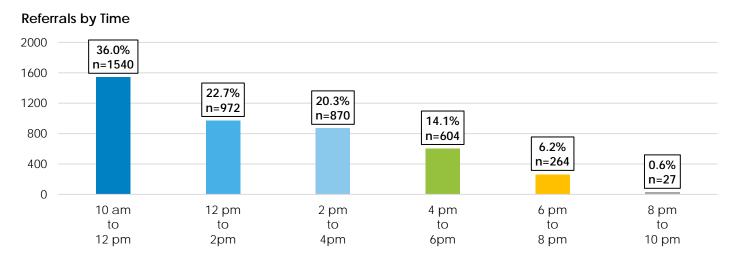

ls and families in distress. The program intends to aver psychiatric emergency room visits and involuntary hospitalizations. The goals of MHUCC is to foster recovery for individuals and families through the promotion of hope and wellness.

As a walk-in clinic, the MHUCC welcomes anyone experiencing mental health-distress regardless of age and ability to pay. Individuals experiencing non-psychiatric emergencies are encouraged to visit their local emergency room or call 911.



A safe space for individuals and families, peer support and onthe spot counseling



**Crisis interventions,** psychiatric evaluations and clinical assessments



Referrals and linkages to community resources



**Brief** medication management services (excluding controlled substances)



#### **CENSUS & REFERRALS**



### **CENSUS & REFERRALS**

#### Referral Sources by Type- All Referrals



#### Top Ten Other Referral Sources by Type



#### Admissions by Month



## **YOUTH CENSUS REFERRALS**



Top Ten Other Youth Referrals by Type



#### Youth Admission by Month



## **DEMOGRAPHICS**

All demographics below include all unduplicated admitted clients (N=2927)\*.

|                                       | #    |
|---------------------------------------|------|
| Age Group                             |      |
| Youth                                 | 296  |
| Transitional Aged Youth               | 570  |
| Adult                                 | 1882 |
| Older Adult                           | 179  |
| Gender                                |      |
| Female                                | 1530 |