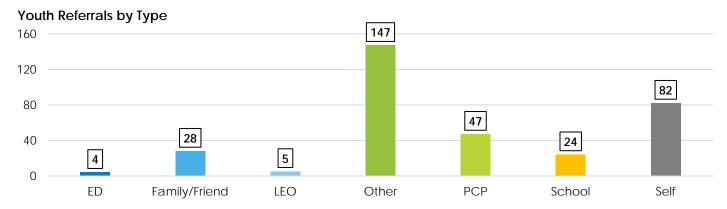

d families through the promotion of hope and wellness.

As a walk-in clinic, the MHUCC welcomes anyone experiencing mental health-distress regardless of age and ability to pay. Individuals experiencing non-psychiatric emergencies are encouraged to visit their local emergency room or call 911.



A safe space for individuals and families, peer support and onthe spot counseling



**Crisis interventions,** psychiatric evaluations and clinical assessments



Referrals and linkages to community resources



**Brief** medication management services (excluding controlled substances)



#### **CENSUS & REFERRALS**



### **CENSUS & REFERRALS**

#### Referral Sources by Type- All Referrals



#### Top Ten Other Referral Sources by Type



#### Admissions by Month



## **YOUTH CENSUS REFERRALS**



Top Ten Other Youth Referrals by Type



#### Youth Admission by Month



## **DEMOGRAPHICS**

All demographics below include all unduplicated admitted clients (N=2927)\*.

|                                       | #    |
|---------------------------------------|------|
| Age Group                             |      |
| Youth                                 | 296  |
| Transitional Aged Youth               | 570  |
| Adult                                 | 1882 |
| Older Adult                           | 179  |
| Gender                                |      |
| Female                                | 1530 |
| Male                                  | 1393 |
| Unknown/Not Reported                  | 4    |
| Race                                  |      |
| American Indian/Native Alaskan