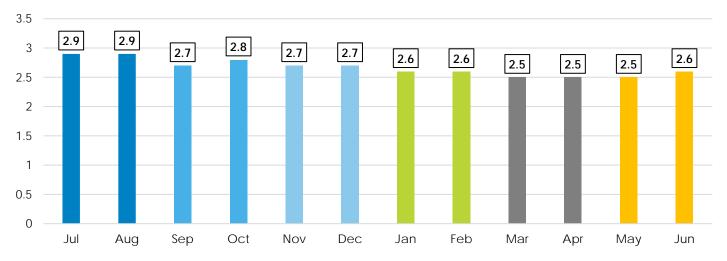

| 2   |

|                   | #   |
|-------------------|-----|
| City of Residence |     |
| Antelope          | 5   |
| Carmichael        | 15  |
| Citrus Heights    | 15  |
| Elk Grove         | 17  |
| Fair Oaks         | 7   |
| Folsom            | 9   |
| Galt              | 5   |
| Isleton           | 1   |
| North Highlands   | 12  |
| Orangevale        | 5   |
| Out of County     | 24  |
| Rancho Cordova    | 15  |
| Sacramento        | 165 |
| West Sacramento   | 1   |



<sup>\*</sup>Data representative of the 204 youth who had housing data reported.

### **SERVICES-ALL REFERRALS**

#### Services Provided by Position- All Referrals

#### **Services Provided by Position- Youth Referrals**



### **LENGTH OF STAY**

#### Average Length of Stay by Month-Admitted Clients Only



#### Average Length of Stay by Month- Youth Admitted Clients Only



### LINKAGES AND REFERRALS PROVIDED



### 5150

### Average Daily 5150 Applications per day by Month



## 5150 (CONTINUED)

### Referral Sources for 5150 by Type



|                                                                         | #   |
|-------------------------------------------------------------------------|-----|
| 5150 Discharge Locations                                                |     |
| AWOL                                                                    | 13  |
| Kaiser (Morse, North, South, and Unspecified)                           | 21  |
| Mercy (General and San Juan)                                            | 25  |
| Methodist