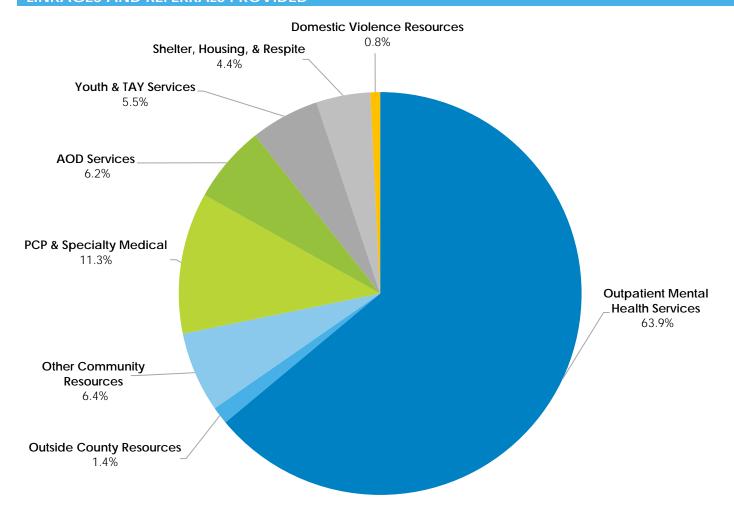

| 5   |
| Carmichael        | 15  |
| Citrus Heights    | 15  |
| Elk Grove         | 17  |
| Fair Oaks         | 7   |
| Folsom            | 9   |
| Galt              | 5   |
| Isleton           | 1   |
| North Highlands   | 12  |
| Orangevale        | 5   |
| Out of County     | 24  |
| Rancho Cordova    | 15  |
| Sacramento        | 165 |
| West Sacramento   | 1   |



<sup>\*</sup>Data representative of the 204 youth who had housing data reported.

### **SERVICES-ALL REFERRALS**

#### Services Provided by Position- All Referrals

#### **Services Provided by Position- Youth Referrals**



### **LENGTH OF STAY**

#### Average Length of Stay by Month-Admitted Clients Only



#### Average Length of Stay by Month- Youth Admitted Clients Only



### LINKAGES AND REFERRALS PROVIDED



### 5150

### Average Daily 5150 Applications per day by Month



## 5150 (CONTINUED)

### Referral Sources for 5150 by Type



|                                                                         | #   |
|-------------------------------------------------------------------------|-----|
| 5150 Discharge Locations                                                |     |
| AWOL                                                                    | 13  |
| Kaiser (Morse, North, South, and Unspecified)                           | 21  |
| Mercy (General and San Juan)                                            | 25  |
| Methodist                                                               | 21  |
| Sacramento Mental Health Treatment<br>Center- Intake Stabilization Unit | 82  |
| Sutter