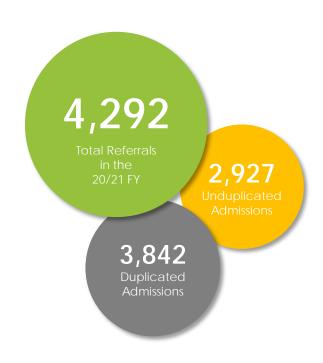

#### **CENSUS & REFERRALS**

### **CENSUS & REFERRALS**

## **DEMOGRAPHICS**

All demographics below include all unduplicated admitted clients (N=2927)\*.

|                                       | #    |
|---------------------------------------|------|
| Age Group                             |      |
| Youth                                 | 296  |
| Transitional Aged Youth               | 570  |
| Adult                                 | 1882 |
| Older Adult                           | 179  |
| Gender                                |      |
| Female                                | 1530 |
| Male                                  | 1393 |
| Unknown/Not Reported                  | 4    |
| Race                                  |      |
| American Indian/Native Alaskan        | 51   |
| Asian/Pacific Islander                | 243  |
| Black/African-American                | 617  |
| Multi-Racial                          | 206  |
| Other Race                            | 273  |
| White/Caucasian                       | 1262 |
| Unknown/Not Reported                  | 275  |
| Primary Diagnosis                     | _,   |
| Anxiety Disorders                     | 169  |
| Bipolar and Related Disorders         | 451  |
| Depressive Disorders                  | 774  |
| Disruptive, Impulse Control, and      |      |
| Conduct Disorders                     | 11   |
| Disassociative Disorders              | 1    |
| Feed and Eating Disorders             | 2    |
| Gender Dysphoria                      | 2    |
| Neurodevelopmental Disorders          | 21   |
| Obsessive-Compulsive and Related      | 2    |
| Disorders                             | 3    |
| Personality Disorders                 | 6    |
| Schizophrenia Spectrum and Other      | 705  |
| Psychotic Disorders                   | 700  |
| Substance-Related and Addictive       | 3    |
| Disorders Trauma and Stressor Related |      |
| Disorders                             | 546  |
| Housing Status                        |      |
| Housed/No Imminent Risk of            |      |
| Homelessness                          | 1384 |
| Imminent Risk for Homelessness        | 62   |
| Literally Homeless-Chronic            | 157  |
| Homelessness                          | 157  |
| Literally Homeless-Not Chronic        | 114  |
| Homeless                              | 114  |
| Unknown/Not Reported                  | 1210 |