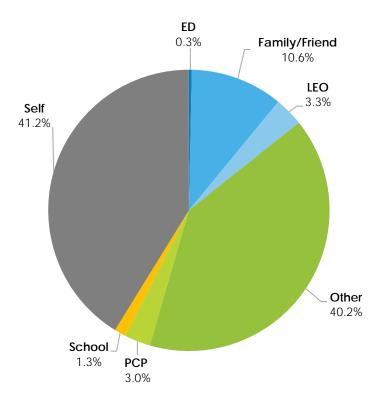

#### **CENSUS & REFERRALS**

### **CENSUS & REFERRALS**

#### Referral Sources by Type- All Referrals