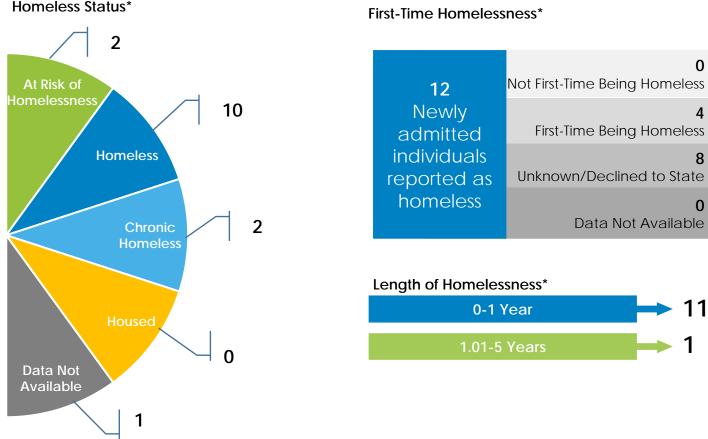

#### Homeless Status\*

\*Due to the COVID-19 Pandemic, the collection of intake information was not able to be completed for a majority of clients