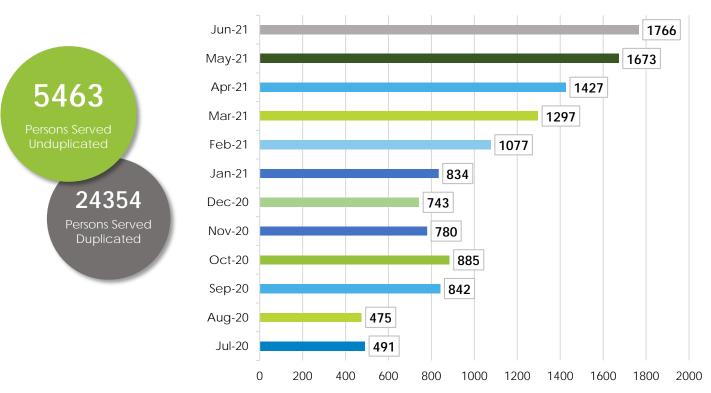

## CENSUS

\*The sum of each month will not equate to the TOTAL persons served (unduplicated) above due to there being duplicate clients between months. The TOTAL value for unduplicated persons served excludes all duplicates despite the month of service.

## Total Served by Month\*

The breakdown below includes the referral sources of the **958** individuals served who completed a Client Intake Form.\*